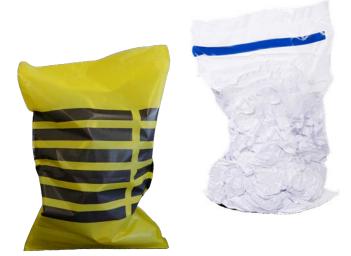

The patented bags that are used in the Vacumatic system have a strong wall structure which prevents leakage of air or liquid after sealing. They are available in clear or yellow & black 'tiger' bags.

The Vacumatic system aids collection, storage and transportation of incontinence and other clinical waste in a safe, easy to operate and economical way.

## **Vacumatic Bags**

Vacumatic bags are strong (0.004" thick material) and have a patented structure to maintain strength. They will not allow the escape of liquids or foul odour once sealed.

| DDC Dolphin<br>Order Code | Description                    | Qty |
|---------------------------|--------------------------------|-----|
| VAC0009                   | Vacumatic Trolley Bags - Clear | 100 |
| VAC0010                   | Vacumatic Trolley Bags - Tiger | 100 |