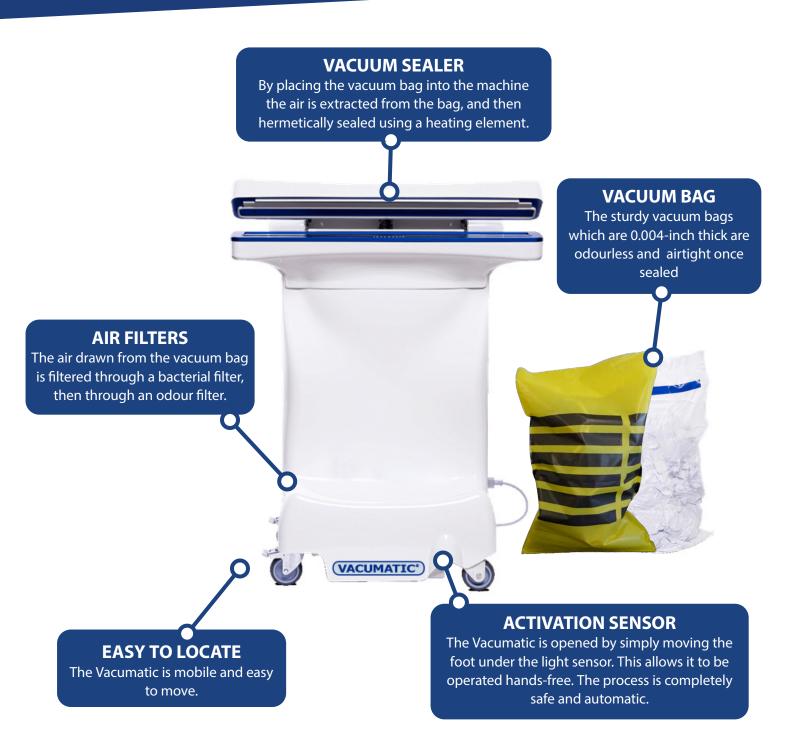

### **The Vacumatic Technology**

Vacumatic technology removes the air from waste bags and then hermetically seals them removing the problem of exposed bacteria, viruses and unpleasant odours. The Vacumatic system provides a hygienic, easy to operate solution to bad odour in health care facilities.

### **Vacumatic Trolley**

The Vacumatic Trolley has been specifically designed as part of the Vacumatic waste disposal system.

The Vacumatic Trolley uses a unique rubber clamping system operated by a foot pedal which opens the clamp spring top and closes automatically when the foot is removed. This means that the waste bag is never left open, preventing any bad odours from escaping, keeping your facility completely safe, efficient and odour free.

## **Vacumatic Bags**

Vacumatic bags are strong (0.004" thick material) and have a patented structure to maintain strength. They will not allow the escape of liquids or foul odour once sealed.

| DDC Dolphin<br>Order Code | Description                    | Qty |
|---------------------------|--------------------------------|-----|
| VAC0009                   | Vacumatic Trolley Bags - Clear | 100 |
| VAC0010                   | Vacumatic Trolley Bags - Tiger | 100 |