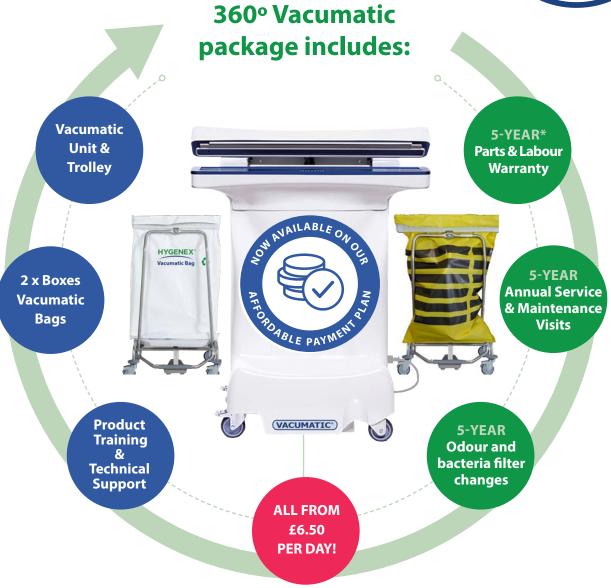

### **Vacuum Technology**

The Vacumatic is available to purchase on a versatile and affordable payment plan.

Our 360° Vacumatic package allows you to spread the cost - not infection!

For a manageable monthly fee, 360° Vacumatic **prevents infection**, **protects health** and helps you **preserve your budget** too.

**PLUS:** Full ownership of the machine after 5 years.