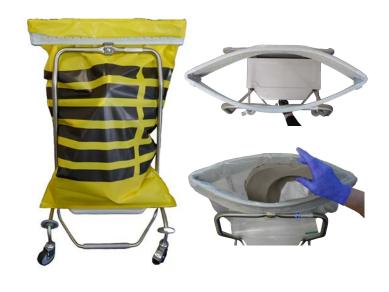

### **Vacumatic Trolley**

The Vacumatic Trolley has been specifically designed as part of the Vacumatic waste disposal system.

The Vacumatic Trolley uses a unique rubber clamping system operated by a foot pedal which opens the clamp spring top and closes automatically when the foot is removed. This means that the waste bag is never left open, preventing any bad odours from escaping, keeping your facility completely safe, efficient and odour free.

The patented bags that are used in the Vacumatic system have a strong wall structure which prevents leakage of air or liquid after sealing. They are available in clear or yellow & black 'tiger' bags.

The Vacumatic system aids collection, storage and transportation of incontinence and other clinical waste in a safe, easy to operate and economical way.